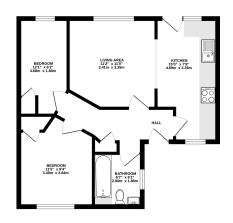

## TOTAL APPROX FLOOR AREA 507 SQ.FT (47.1 SQ.M.)

Whilst every attempt has been made to ensure the accuracy of the hoor pian contained neer, measurements of doors, windows, rooms and any other items are approximate and no responsibility taken for any error, omission or mis-statement. This plan is for illustrative purposes only and should be used as such by any prospective purchaste.